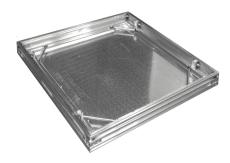

### **ALUMATIC®** Lite

- · FACTA Class AA 1.5t (SMWL)
- ·50mm Internal Recess
- · Triple Sealed
- · Aluminium Edging

## **Features**

- Manufactured from Aluminium Alloy for Low Corrosion
- Tapered Frame Sections
- M10/M12 Lock & Lift Facility
- Triple Sealed
- Architectural Edging
- Recessed for Various Infill