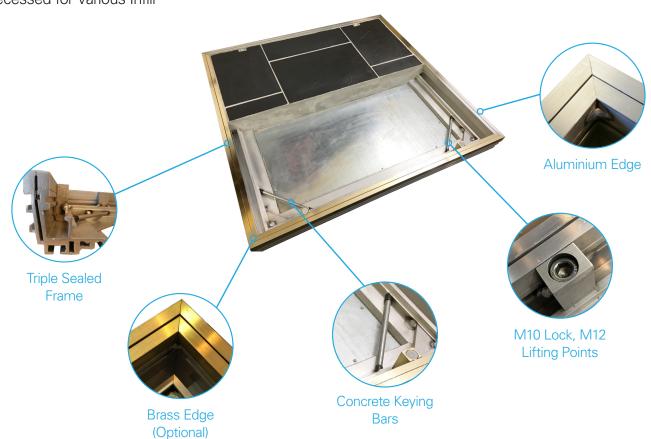

**ALUMATIC®** is a range of highly specified superior finish aluminium recessed access covers. The high standard of finish and design of the ALUMATIC® range puts it at the forefront of architecturally edged covers.

### **ALUMATIC®**

- · FACTA Class B 5t (SMWL)
- · 70mm Internal Recess
- · Triple Sealed
- · Aluminium or Brass Edging

## **Features**

- Manufactured from Aluminium Alloy for Low Corrosion
- Tapered Frame Sections
- M10/M12 Lock & Lift Facility
- Triple Sealed
- Architectural Edging
- Recessed for Various Infill