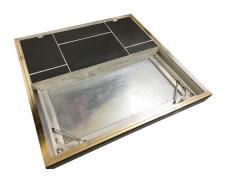

### **ALUMATIC®**

- · FACTA Class B 5t (SMWL)
- · 70mm Internal Recess
- · Triple Sealed
- · Aluminium or Brass Edging

## **Features**

- Manufactured from Aluminium Alloy for Low Corrosion
- Tapered Frame Sections
- M10/M12 Lock & Lift Facility
- Triple Sealed
- Architectural Edging
- Recessed for Various Infill