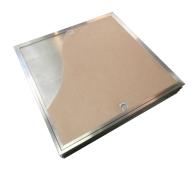

### **ALUMATIC® Lite Vinyl**

- · FACTA Class A 0.6t (SMWL)
- · 3mm Recess for Vinyl
- · Triple Sealed
- · Aluminium Edging

## **Features**

- Manufactured from Aluminium Alloy for Low Corrosion
- Tapered Frame Sections
- M10/M12 Lock & Lift Facility
- Triple Sealed
- Architectural Edging
- Recessed for Various Infill