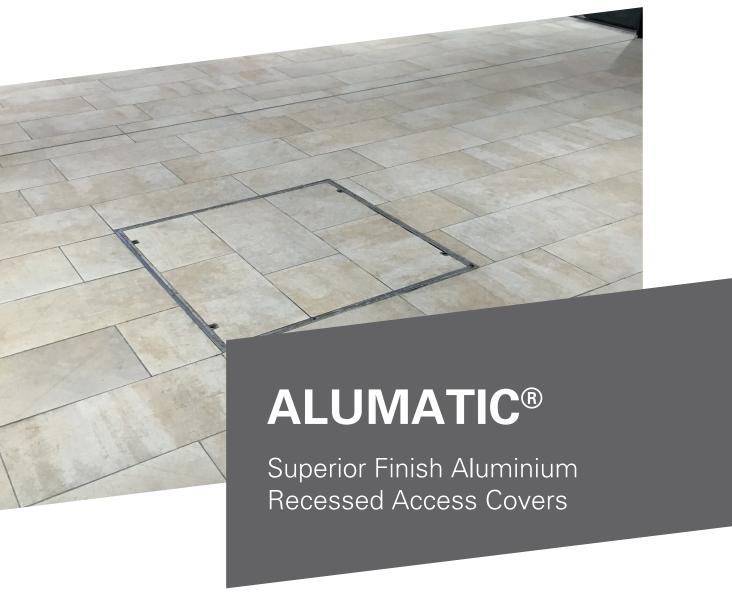

**ALUMATIC®** is a range of highly specified superior finish aluminium recessed access covers. The high standard of finish and design of the ALUMATIC® range puts it at the forefront of architecturally edged covers.

The ALUMATIC® range of covers are designed to accept a large range of high quality floor finishes including vinyl, tile, carpet, terrazzo etc. The range has been specifically designed for internal applications that include schools, restaurants, shopping centres etc and is available in two different loadings to suit individual application requirements.